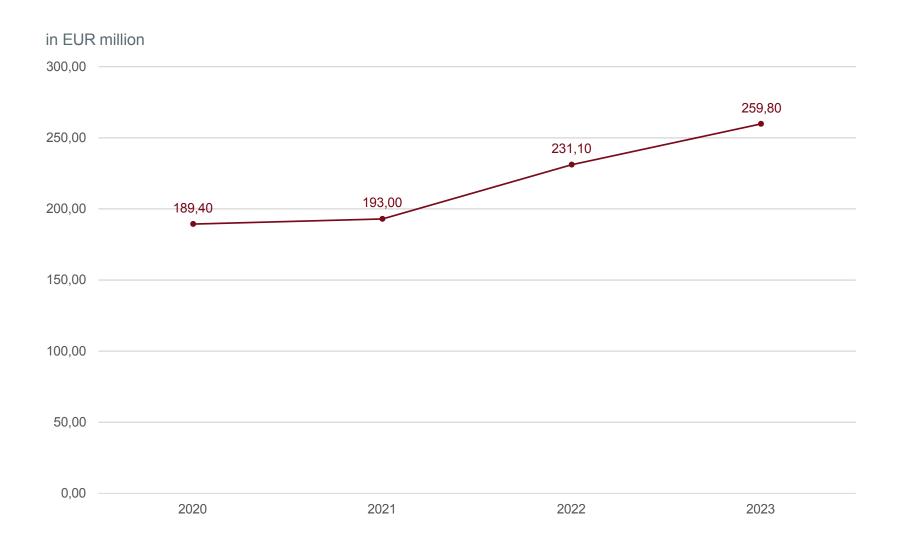

### OPERATING PERFORMANCE EXTERNAL REVENUES AND FEDERAL FUNDS 2023

TOTAL EXTERNAL REVENUE EUR 117.4 MILLION EUR (+13.9%)

FEDERAL 56.1 MIO. EUR (+4.4%)

2020 2021 2022 2023