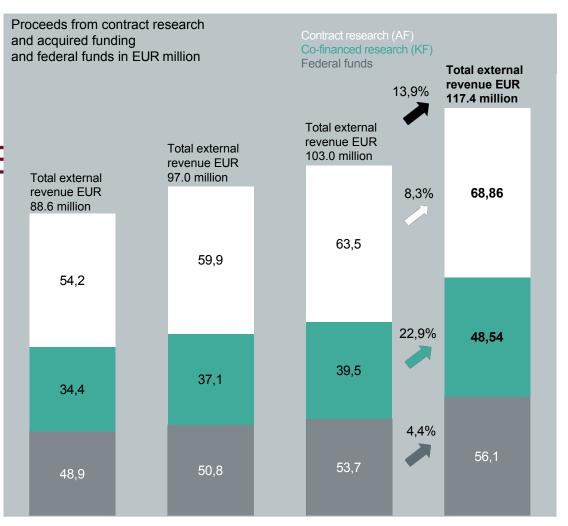

### OPERATING PERFORMANCE EXTERNAL REVENUES AND FEDERAL FUNDS 2023

TOTAL EXTERNAL REVENUE EUR 117.4 MILLION EUR (+13.9%)

FEDERAL 56.1 MIO. EUR (+4.4%)

2020 2021 2022 2023