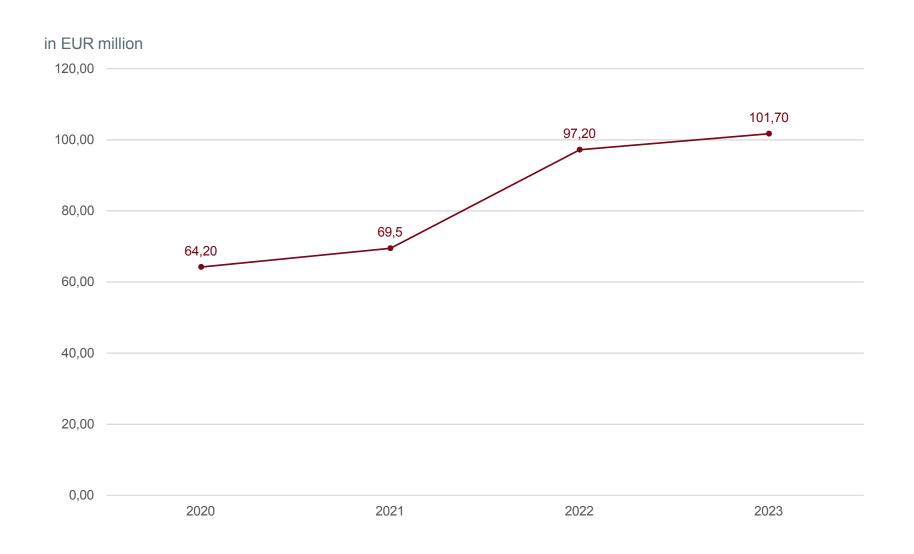

### OPERATING PERFORMANCE EXTERNAL REVENUES AND FEDERAL FUNDS 2023

TOTAL EXTERNAL REVENUE EUR 117.4 MILLION EUR (+13.9%)

FEDERAL 56.1 MIO. EUR (+4.4%)

2020 2021 2022 2023